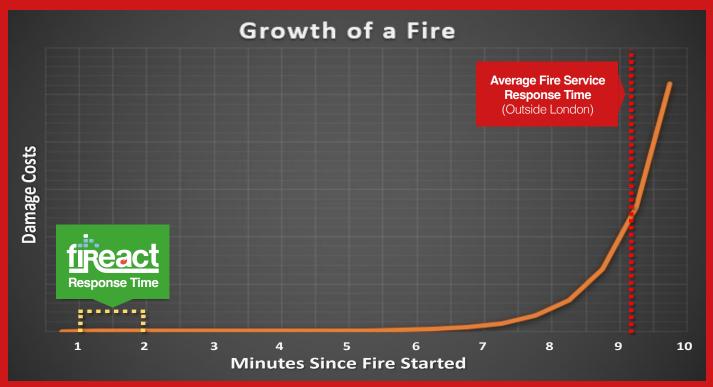

## Legacy systems are too slow!

### Fire can double every 30 seconds The average fire brigade response is 9 minutes!

Save your Business & Save Money & Save the Enviroment