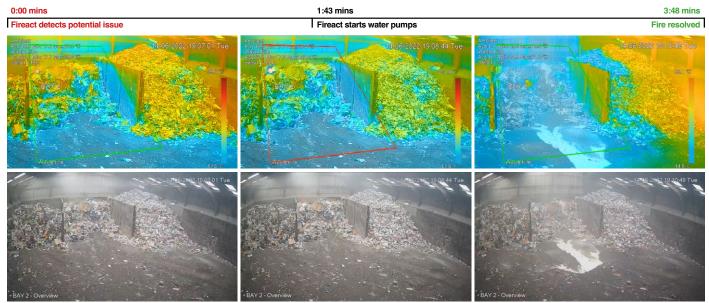

#### Actual footage from unmanned closed site

Automatic Detection... Reaction... Resolution... in under 4 minutes