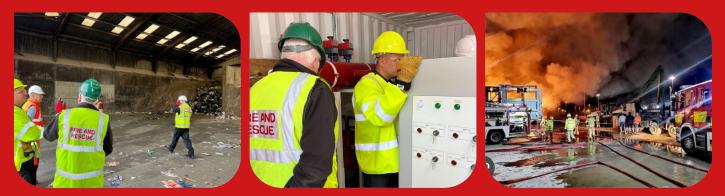

#### Actual footage from unmanned closed site

Automatic Detection... Reaction... Resolution... in under 4 minutes